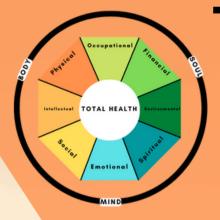

## BASIC COURSE

The Basic Course is a 10-day course in lieu of AT that focuses on behavior change and self-awareness. Students deep dive into each of the eight dimensions of Total Health; Emotional, Environmental, Financial, Intellectual, Occupational, Physical, Social and Spiritual.